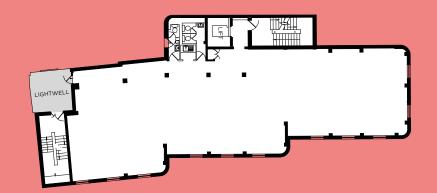

|

### HIGH HOLBORN



MACKLIN ST.



#### BUILT IN 1983

#### LARGE ROOF TERRACE (936 SQ.FT.)



BUILT AS A LIGHT INDUSTRIAL Building with high floor Loadings

#### CURRENTLY FIT OUT WITH EDITING Suites on 2ND and 3rd floors

## VERY GOOD NATURAL LIGHT WITH WINDOWS ON TWO ELEVATIONS



## SUSPENDED CEILINGS AND RAISED FLOORS

#### AIR COOLED

#### **DOUBLE GLAZED WINDOWS**

## MALE AND FEMALE WC'S ON GROUND TO 4TH FLOORS

#### SHOWER ON GROUND FLOOR

#### GARAGE LET ON A LONG LEASE WITH A 2034 BREAK CLAUSE

#### DOUBLE HEIGHT RECEPTION (OVER 4M)



#### CLEAR FLOORPLATES WITH COLUMNS TO THE EDGE

#### SLAB TO SLAB FLOOR TO CEILING Heights of 3.1m on 1st-3rd floors

#### ONE 6-PERSON PASSENGER LIFT SERVING G-3RD FLOORS

### 4<sup>TH</sup> FLOOR



### 1<sup>ST</sup>-3<sup>RD</sup> FLOORS



### **GROUND FLOOR**



### NET INTERNAL AREA

| FLOOR                        | AREA SQ. FT. | AREA SQ. M. |
|------------------------------|--------------|-------------|
| 4 <sup>th</sup>              | 1,631        | 152         |
| 3 <sup>rd</sup>              | 2,648        | 246         |
| 2 <sup>nd</sup>              | 2,653        | 247         |
| 1 <sup>st</sup>              | 2,680        | 249         |
| Mezzanine                    | 753          | 70          |
| Ground                       | 1,453        | 135         |
| Reception                    | 323          | 30          |
| Basement                     | 1,324        | 123         |
| Total                        | 13,465       | 1,251       |
| 4 <sup>th</sup> Terrace      | 936          | 87          |
| 1 <su