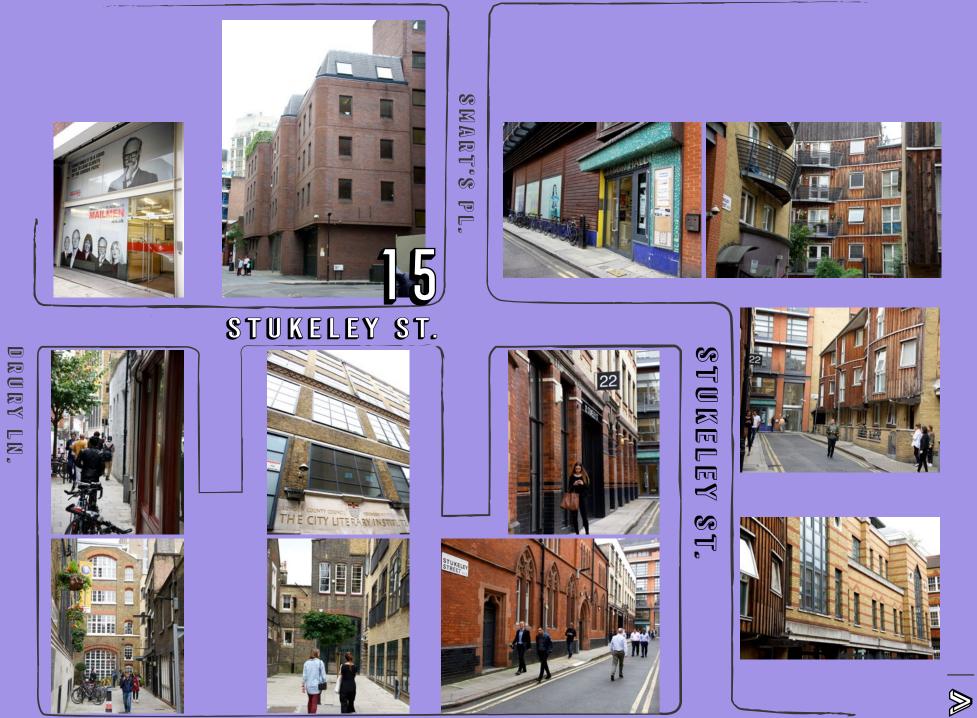

| - | 8. |                                                         |

### HIGH HOLBORN



MACKLIN ST.



#### BUILT IN 1983

#### LARGE ROOF TERRACE (936 SQ.FT.)



BUILT AS A LIGHT INDUSTRIAL Building with high floor Loadings

#### CURRENTLY FIT OUT WITH EDITING Suites on 2ND and 3rd floors

## VERY GOOD NATURAL LIGHT WITH WINDOWS ON TWO ELEVATIONS



## SUSPENDED CEILINGS AND RAISED FLOORS

#### AIR COOLED

#### **DOUBLE GLAZED WINDOWS**

## MALE AND FEMALE WC'S ON GROUND TO 4TH FLOORS

#### SHOWER ON GROUND FLOOR

#### GARAGE LET ON A LONG LEASE WITH A 2034 BREAK CLAUSE

#### DOUBLE HEIGHT RECEPTION (OVER 4M)



#### CLEAR FLOORPLATES WITH COLUMNS TO THE EDGE

#### SLAB TO SLAB FLOOR TO CEILING Heights of 3.1m on 1st-3rd floors

#### ONE 6-PERSON PASSENGER LIFT SERVING G-3RD FLOORS

### 4<sup>TH</sup> FLOOR



### 1<sup>ST</sup>-3<sup>RD</sup> FLOORS



### **GROUND FLOOR*