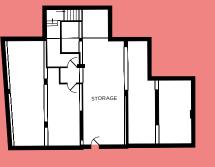

----------|-------------|
| 4 <sup>th</sup>              | 1,631        | 152         |
| 3 <sup>rd</sup>              | 2,648        | 246         |
| 2 <sup>nd</sup>              | 2,653        | 247         |
| 1 <sup>st</sup>              | 2,680        | 249         |
| Mezzanine                    | 753          | 70          |
| Ground                       | 1,453        | 135         |
| Reception                    | 323          | 30          |
| Basement                     | 1,324        | 123         |
| Total                        | 13,465       | 1,251       |
| 4 <sup>th</sup> Terrace      | 936          | 87          |
| 1 <sup>st</sup> Outside room | 135          | 13          |
| Garage                       | Est 667      | Est 62      |

## MEZZANINE



## BASEMENT



# TENANCY

The offices are single let to Inflight Productions Ltd on FRI terms until 25th March 2017. The passing rent is £617,000pa, reflecting £42.66psf overall. The lease is outside the Landlord and Tenant 1954 Act and the tenant will be leaving.

The lease states upon vacation, the property will be left in a "stripped out clean and tidy and wind and watertight" condition. No decoration works are required and all possessions and fixtures are to be removed, including wiring and partitioning. Any damage made by such removals is to be made good.

The ground floor garage is let to the owners of 182-184 High Holborn on a 999 year lease at a peppercorn rent. The freeholder has a break clause in June 2034 if the garage is converted to an alternative use or the building is redeveloped. The te