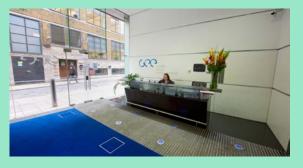

| - | 8. |                                                         |

### HIGH HOLBORN



MACKLIN ST.



#### BUILT IN 1983

#### LARGE ROOF TERRACE (936 SQ.FT.)



BUILT AS A LIGHT INDUSTRIAL Building with high floor Loadings

#### CURRENTLY FIT OUT WITH EDITING Suites on 2ND and 3rd floors

## VERY GOOD NATURAL LIGHT WITH WINDOWS ON TWO ELEVATIONS



## SUSPENDED CEILINGS AND RAISED FLOORS

#### AIR COOLED

#### **DOUBLE GLAZED WINDOWS**

## MALE AND FEMALE WC'S ON GROUND TO 4TH FLOORS

#### SHOWER ON GROUND FLOOR

#### GARAGE LET ON A LONG LEASE WITH A 2034 BREAK CLAUSE

#### DOUBLE HEIGHT RECEPTION (OVER 4M)



#### CLEAR FLOORPLATES WITH COLUMNS TO THE EDGE

#### SLAB TO SLAB FLOOR TO CEILING Heights of 3.1m on 1st-3rd floors

#### ONE 6-PERSON PASSENGER LIFT SERVING G-3RD FLOORS

### 4<sup>TH</sup> FLOOR



### 1<sup>ST</sup>-3<sup>RD</sup> FLOORS



### **GROUND FLOOR**



### NET INTERNAL AREA

| FLOOR                        | AREA SQ. FT. | AREA SQ. M. |
|------------------------------|--------------|-------------|
| 4 <sup>th</sup>              | 1,631        | 152         |
| 3 <sup>rd</sup>              | 2,648        | 246         |
| 2 <sup>nd</sup>              | 2,653        | 247         |
| 1 <sup>st</sup>              | 2,680        | 249         |
| Mezzanine                    | 753          | 70          |
| Ground                       | 1,453        | 135         |
| Recepti