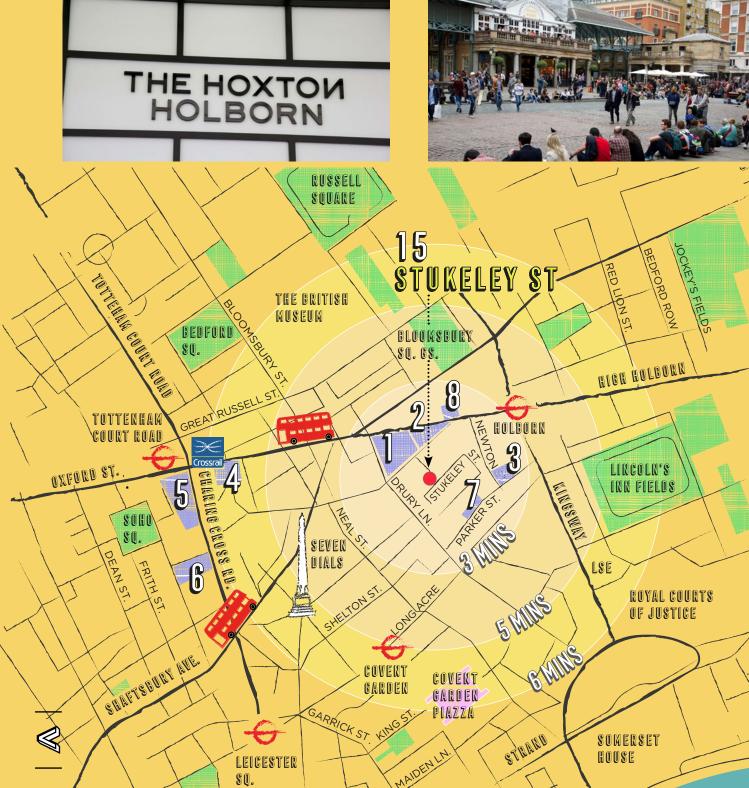

#### LOCAL DEVELOPMENTS

| 2. 107,000 SQ FT OFFICE AND RETAIL<br>(2018)<br>3. PARKER TOWER (BNP PARIBAS)<br>60 APARTMENTS (2017)<br>4. CENTRE POINT (ALMACANTAR)<br>82 APARTMENTS, 42,000 SQ FT RETA<br>+ PUBLIC SQUARE (2017)<br>5. 1 OXFORD STREET (DERWENT LONDO<br>241,000 SQ FT OFFICE AND RETAIL<br>+ 350 SEAT THEATRE (2020)<br>6. ILONA ROSE HOUSE (SOHO ESTATES)<br>155,000 SQ FT OFFICE AND RETAIL<br>(2020)                                                                                                                                                                                                                                                                                                                                                                                                                                                                                                                                                                                                                                                                                                                                                                                                                                                                                                                                                                                                                                                                                                                                                                                                                                                                                                                                                                                                                                                                                                                                                                                                                                                                                                                                                                                                                                                                                                                                                                                                                                                                                                                                                                                                                                                                                                                                                                                                                                                                                                                                                                                                                                                                                                                                                                                                                                                                                                                                                                                                                                                                                                                                                                                                                                                                                                                                                                                                                                        |   |    |                                                         |
|------------------------------------------------------------------------------------------------------------------------------------------------------------------------------------------------------------------------------------------------------------------------------------------------------------------------------------------------------------------------------------------------------------------------------------------------------------------------------------------------------------------------------------------------------------------------------------------------------------------------------------------------------------------------------------------------------------------------------------------------------------------------------------------------------------------------------------------------------------------------------------------------------------------------------------------------------------------------------------------------------------------------------------------------------------------------------------------------------------------------------------------------------------------------------------------------------------------------------------------------------------------------------------------------------------------------------------------------------------------------------------------------------------------------------------------------------------------------------------------------------------------------------------------------------------------------------------------------------------------------------------------------------------------------------------------------------------------------------------------------------------------------------------------------------------------------------------------------------------------------------------------------------------------------------------------------------------------------------------------------------------------------------------------------------------------------------------------------------------------------------------------------------------------------------------------------------------------------------------------------------------------------------------------------------------------------------------------------------------------------------------------------------------------------------------------------------------------------------------------------------------------------------------------------------------------------------------------------------------------------------------------------------------------------------------------------------------------------------------------------------------------------------------------------------------------------------------------------------------------------------------------------------------------------------------------------------------------------------------------------------------------------------------------------------------------------------------------------------------------------------------------------------------------------------------------------------------------------------------------------------------------------------------------------------------------------------------------------------------------------------------------------------------------------------------------------------------------------------------------------------------------------------------------------------------------------------------------------------------------------------------------------------------------------------------------------------------------------------------------------------------------------------------------------------------------------------------|---|----|---------------------------------------------------------|
| $\frac{1}{2} \cdot \frac{1}{2} \cdot \frac{1}$ | ~ | 1. | OXFORD) 320,000 SQ FT OFFICE &                          |
| 4. CENTRE POINT (ALMACANTAR)<br>82 APARTMENTS, 42,000 SQ FT RETA<br>+ PUBLIC SQUARE (2017)<br>5. 1 OXFORD STREET (DERWENT LONDO<br>241,000 SQ FT OFFICE AND RETAIL<br>+ 350 SEAT THEATRE (2020)<br>6. ILONA ROSE HOUSE (SOHO ESTATES)<br>155,000 SQ FT OFFICE AND RETAIL<br>(2020)<br>7. PARKER HOUSE (LONDON NEWCASTLE<br>40 APARTMENTS (2017)                                                                                                                                                                                                                                                                                                                                                                                                                                                                                                                                                                                                                                                                                                                                                                                                                                                                                                                                                                                                                                                                                                                                                                                                                                                                                                                                                                                                                                                                                                                                                                                                                                                                                                                                                                                                                                                                                                                                                                                                                                                                                                                                                                                                                                                                                                                                                                                                                                                                                                                                                                                                                                                                                                                                                                                                                                                                                                                                                                                                                                                                                                                                                                                                                                                                                                                                                                                                                                                                                    |   | 2. |                                                         |
| 4. 82 APARTMENTS, 42,000 SQ FT RETA<br>+ PUBLIC SQUARE (2017)<br>5. 1 OXFORD STREET (DERWENT LONDO<br>241,000 SQ FT OFFICE AND RETAIL<br>+ 350 SEAT THEATRE (2020)<br>6. ILONA ROSE HOUSE (SOHO ESTATES)<br>155,000 SQ FT OFFICE AND RETAIL<br>(2020)<br>7. PARKER HOUSE (LONDON NEWCASTLE<br>40 APARTMENTS (2017)                                                                                                                                                                                                                                                                                                                                                                                                                                                                                                                                                                                                                                                                                                                                                                                                                                                                                                                                                                                                                                                                                                                                                                                                                                                                                                                                                                                                                                                                                                                                                                                                                                                                                                                                                                                                                                                                                                                                                                                                                                                                                                                                                                                                                                                                                                                                                                                                                                                                                                                                                                                                                                                                                                                                                                                                                                                                                                                                                                                                                                                                                                                                                                                                                                                                                                                                                                                                                                                                                                                 |   | 3. |                                                         |
| + 350 SEAT THEATRE (2020)<br>B. ILONA ROSE HOUSE (SOHO ESTATES)<br>155,000 SQ FT OFFICE AND RETAIL<br>(2020)<br>7. PARKER HOUSE (LONDON NEWCASTLE<br>40 APARTMENTS (2017)                                                                                                                                                                                                                                                                                                                                                                                                                                                                                                                                                                                                                                                                                                                                                                                                                                                                                                                                                                                                                                                                                                                                                                                                                                                                                                                                                                                                                                                                                                                                                                                                                                                                                                                                                                                                                                                                                                                                                                                                                                                                                                                                                                                                                                                                                                                                                                                                                                                                                                                                                                                                                                                                                                                                                                                                                                                                                                                                                                                                                                                                                                                                                                                                                                                                                                                                                                                                                                                                                                                                                                                                                                                          |   | 4. | 82 APARTMENTS, 42,000 SQ FT RETAIL                      |
| (2020)<br><b>7</b> , PARKER HOUSE (LONDON NEWCASTLE<br>40 APARTMENTS (2017)                                                                                                                                                                                                                                                                                                                                                                                                                                                                                                                                                                                                                                                                                                                                                                                                                                                                                                                                                                                                                                                                                                                                                                                                                                                                                                                                                                                                                                                                                                                                                                                                                                                                                                                                                                                                                                                                                                                                                                                                                                                                                                                                                                                                                                                                                                                                                                                                                                                                                                                                                                                                                                                                                                                                                                                                                                                                                                                                                                                                                                                                                                                                                                                                                                                                                                                                                                                                                                                                                                                                                                                                                                                                                                                                                        | - | 5. |                                                         |
| <b>U</b> • 40 APARTMENTS (2017)                                                                                                                                                                                                                                                                                                                                                                                                                                                                                                                                                                                                                                                                                                                                                                                                                                                                                                                                                                                                                                                                                                                                                                                                                                                                                                                                                                                                                                                                                                                                                                                                                                                                                                                                                                                                                                                                                                                                                                                                                                                                                                                                                                                                                                                                                                                                                                                                                                                                                                                                                                                                                                                                                                                                                                                                                                                                                                                                                                                                                                                                                                                                                                                                                                                                                                                                                                                                                                                                                                                                                                                                                                                                                                                                                                                                    | 7 | 6. | 155,000 SQ FT OFFICE AND RETAIL                         |
| HOLBORN TOWER (PRIVATE)<br>25,000 SQ FT (2017)                                                                                                                                                                                                                                                                                                                                                                                                                                                                                                                                                                                                                                                                                                                                                                                                                                                                                                                                                                                                                                                                                                                                                                                                                                                                                                                                                                                                                                                                                                                                                                                                                                                                                                                                                                                                                                                                                                                                                                                                                                                                                                                                                                                                                                                                                                                                                                                                                                                                                                                                                                                                                                                                                                                                                                                                                                                                                                                                                                                                                                                                                                                                                                                                                                                                                                                                                                                                                                                                                                                                                                                                                                                                                                                                                                                     | Ś | 7. | PARKER HOUSE (LONDON NEWCASTLE)<br>40 Apartments (2017) |
|                                                                                                                                                                                                                                                                                                                                                                                                                                                                                                                                                                                                                                                                                                                                                                                                                                                                                                                                                                                                                                                                                                                                                                                                                                                                                                                                                                                                                                                                                                                                                                                                                                                                                                                                                                                                                                                                                                                                                                                                                                                                                                                                                                                                                                                                                                                                                                                                                                                                                                                                                                                                                                                                                                                                                                                                                                                                                                                                                                                                                                                                                                                                                                                                                                                                                                                                                                                                                                                                                                                                                                                                                                                                                                                                                                                                                                    | - | 8. |                                                         |

### HIGH HOLBORN

MACKLIN ST.