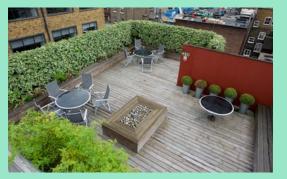

#### LARGE ROOF TERRACE (936 SQ.FT.)

BUILT AS A LIGHT INDUSTRIAL Building with high floor Loadings