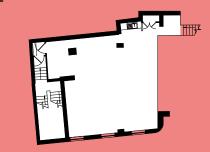

----------|--------------|-------------|
| 4 <sup>th</sup>              | 1,631        | 152         |
| 3 <sup>rd</sup>              | 2,648        | 246         |
| 2 <sup>nd</sup>              | 2,653        | 247         |
| 1 <sup>st</sup>              | 2,680        | 249         |
| Mezzanine                    | 753          | 70          |
| Ground                       | 1,453        | 135         |
| Reception                    | 323          | 30          |
| Basement                     | 1,324        | 123         |
| Total                        | 13,465       | 1,251       |
| 4 <sup>th</sup> Terrace      | 936          | 87          |
| 1 <sup>st</sup> Outside room | 135          | 13          |
| Garage                       | Est 667      | Est 62      |

## MEZZANINE



## BASEMENT



# TENANCY

The offices are single let to Inflight Productions Ltd on FRI terms until 25th March 2017. The passing rent is £617,000pa, reflecting £42.66psf overall. The lease is outside the Landlord and Tenant 1954 Act and the tenant will be leaving.

The lease states upon vacation, the property will be left in a "stripped out clean and tidy and wind and watertight" condition. No decoration works are required and all possessions and fixtures are to be removed, including wiring and partitioning. Any damage made by such removals is to be made good.

The ground floor garage is let to the owners of 182-184 High Holborn on a 999 year lease at a peppercorn rent. The freeholder has a break clause in June 2034 if the garage is converted to an alternative use or the building is rede