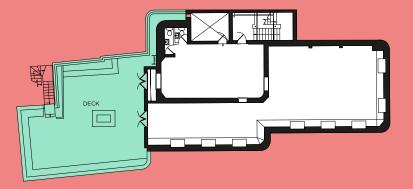

### 4<sup>TH</sup> FLOOR

#### LARGE ROOF TERRACE (936 SQ.FT.)

BUILT AS A LIGHT INDUSTRIAL Building with high floor Loadings