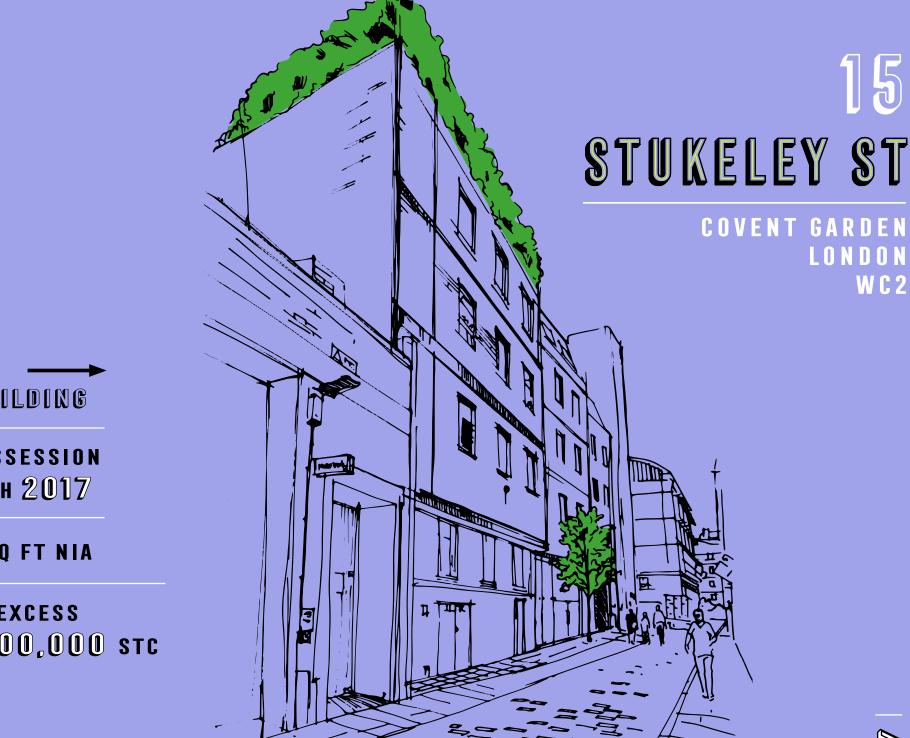

W C 2

FREEHOLD OFFICE BUILDING

VACANT POSSESSION FROM MARCH 2017

13,465 SQ FT NIA

**OFFERS IN EXCESS** OF £13,000,000 STC