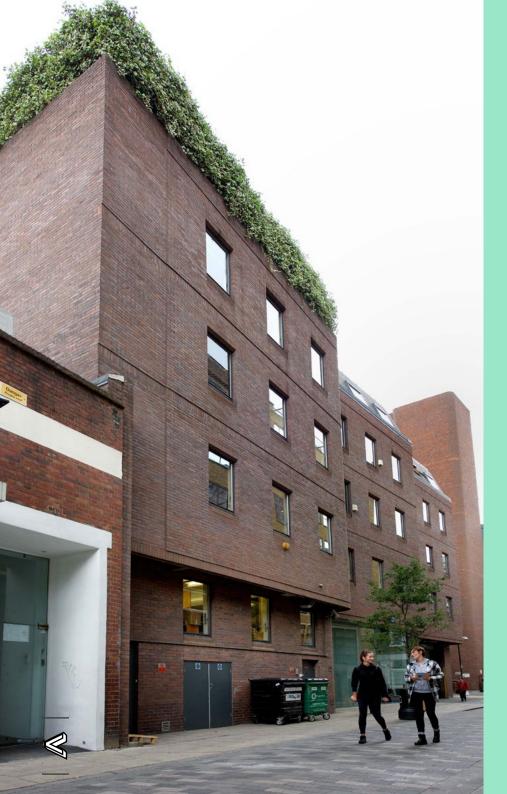

W C 2

FREEHOLD OFFICE BUILDING

VACANT POSSESSION FROM MARCH 2017

13,465 SQ FT NIA

**OFFERS IN EXCESS** OF £13,000,000 STC

### HIGH HOLBORN

MACKLIN ST.

#### BUILT IN 1983

#### LARGE ROOF TERRACE (936 SQ.FT.)

BUILT AS A LIGHT INDUSTRIAL Building with high floor Loadings

## VERY GOOD NATURAL LIGHT WITH WINDOWS ON TWO ELEVATIONS